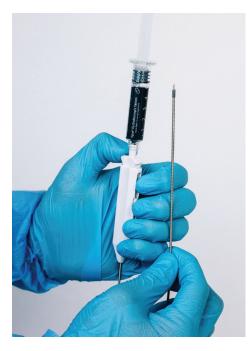

# Free your hand! Click It & Stick It

1

EndoTNeedle can be used with saline, lifting agents, tattoos, and any other submucosal injection agents.

#### **Click It**

- Single-handed use in an ergonomic handle
- Thumb activated needle extension and spring loaded retraction

#### **Stick It**

- Reliable performance in retroflex and tortuous paths
- Stainless steel sheath prevents kinking
- Smooth round hub which aids in the closure and blockage needed to stop GI bleed cases
- Ultra sharp needle