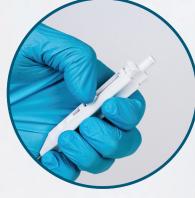

Single hand extension

Click to retract

### **Click It**

- Single-handed use in an ergonomic handle
- Thumb activated needle extension and spring loaded retraction

Reliably works in retroflex

A sharp needle and soft hub