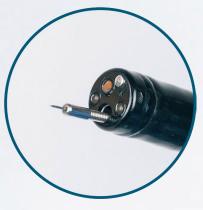

#### **Stick It**

- Reliable performance in retroflex and tortuous paths
- Stainless steel sheath prevents kinking
- Smooth round hub which aids in the closure and blockage needed to stop GI bleed cases
- Ultra sharp needle