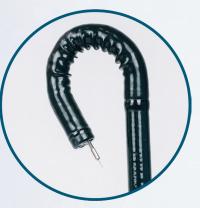

#### **Stick It**

- Reliable performance in retroflex and tortuous paths
- Stainless steel sheath prevents kinking
- Smooth round hub which aids in the closure and blockage needed to stop GI bleed cases
- Ultra sharp needle