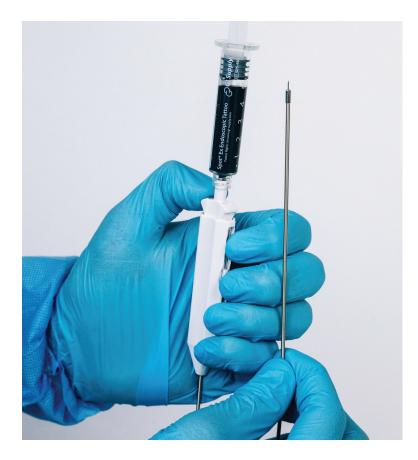

#### The perfect fit, in a kit!

Spot<sup>®</sup> Ex and EndoTNeedle go together perfectly. Now you can order both with one item number. The kit includes a box of Spot Ex and a box of the EndoTNeedle.

Item number GIS-4501.